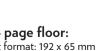

Delivery of finished material: PDF file is sent to: john@media-team.no

1/2 page skyscraper: Net: 96 x 260 mm Bleed: 112 x 286 mm (net + 4 mm)

1/4 page floor: Net format: 192 x 65 mm