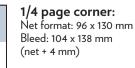

#### 1/1 page: Net format: 192 x 260 mm Bleed format: 216 x 286 mm

(net + 4 mm)

**1/2 page floor:** Net: 192 x 130 mm

(net + 4 mm)

Bleed format: 212 x 147 mm

**INFLUENCE** PURCHASERS, CRAFTS-MEN AND DECISION-MAKERS TO CHOOSE YOUR PRODUCTS!