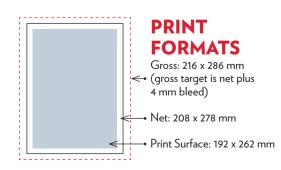

# **TECHNICAL DATA**

Format: 208 x 278 mm Print Surface: 192 x 262 mm Bleed Dimensions: 216 x 286 mm

Text and important details must be kept 12 mm within the specified format.

Paper quality cover: 250 grams of coated gloss Paper quality feed: 100 grams of coated silk